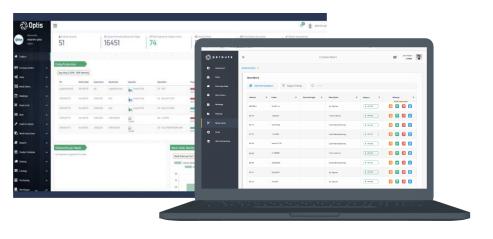

#### **ABOUT THE PROJECT**

Operoute offers a multi-platform connectivity that allows a more efficient data flow that helps decision making by providing real insights to all stakeholders involved in the manufacturing process.

#### THE CHALLENGE

Operoute offers a multi-platform connectivity that allows a more efficient data flow that helps decision making by providing real insights to all stakeholders involved in the manufacturing process.